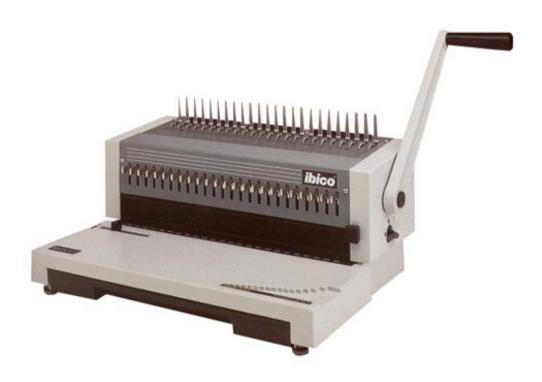

## **Ibimaster 24**

## **Multifunctional**

A robust 2-in-1 manual office binding machine offering both CombBind and WireBind.

## **Features & Benefits**

- Open throat construction allows punching of over-sized documents •
- Adjustable side guide for proper paper and cover alignment •
- 4 position depth selector varies distance between the paper's edge from 2mm 5mm; larger • documents require larger margins
- Robust metal construction •