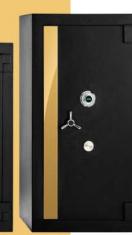

Technical Specifications External Dimension : 1085 X 695 X 735 Internal Dimension : 765 X 521 X 532 Weight : 800 kg Lock : KL (Keylock) KCL (3 Wheel Keyless Combination Lock)

Technical Specifications External Dimension : 1230 X 695 X 735 Internal Dimension : 915 X 521 X 532 Weight : 1105 kg Lock : KL (Keylock) KCL (3 Wheel Keyless Combination Lock)