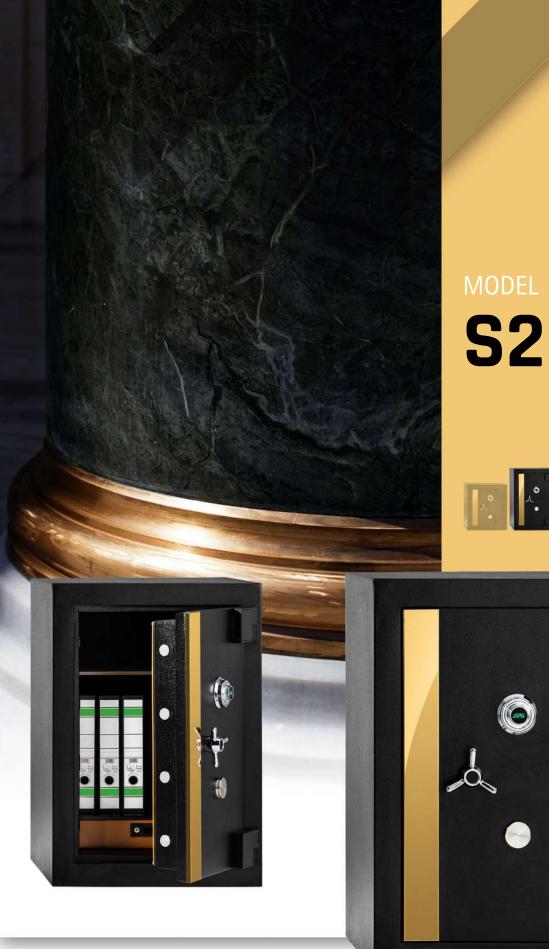

odel 52

**S** Series

Technical Specifications External Dimension : 880 X 618 X 660 Internal Dimension : 582 X 445 X 457 Weight : 608 kg Lock : KL (Keylock) KCL (3 Wheel Keyless Combination Lock)

**S** Series