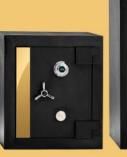

**S1** 

**S**3

0

**S**4

**S**5

**Technical Specifications** External Dimension : 660 X 570 X 580 Internal Dimension : 364 X 398 X 375 Weight : 451 kg Lock : KL (Keylock) KCL (3 Wheel Keyless Combination Lock)