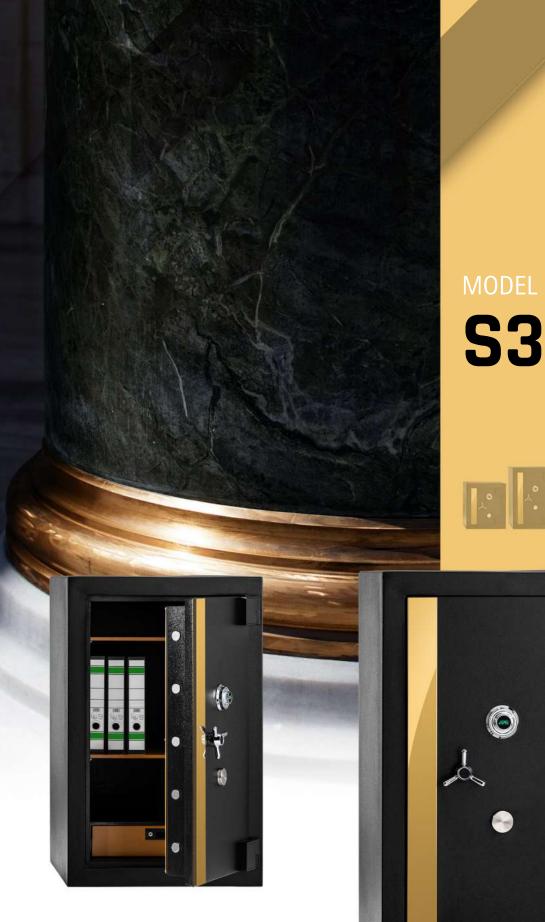

Technical Specifications External Dimension : 1085 X 695 X 735 Internal Dimension : 765 X 521 X 532 Weight : 800 kg Lock : KL (Keylock) KCL (3 Wheel Keyless Combination Lock)

Technical Specifications External Dimension : 1230 X 695 X 735 Internal Dimension : 915 X 521 X 532 Weight : 1105 kg Lock : KL (Keylock) KCL (3 Wheel Keyless Combination Lock)