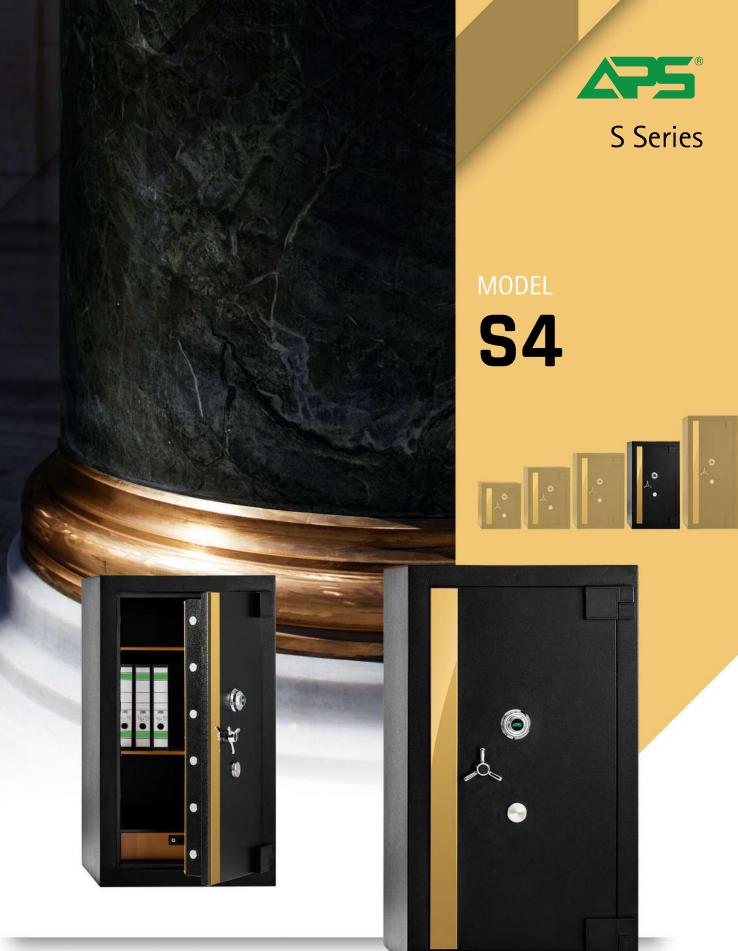

Technical Specifications External Dimension : 1085 X 695 X 735 Internal Dimension : 765 X 521 X 532 Weight : 800 kg Lock : KL (Keylock) KCL (3 Wheel Keyless Combination Lock)

Technical Specifications External Dimension : 1230 X 695 X 735 Internal Dimension : 915 X 521 X 532 Weight : 1105 kg Lock : KL (Keylock) KCL (3 Wheel Keyless Combination Lock)

External Dimension : 1550 X 695 X 735 Internal Dimension : 1230 X 521 X 532 Weight : 1260 kg Lock : KL (Keylock) KCL (3 Wheel Keyless Combination Lock)