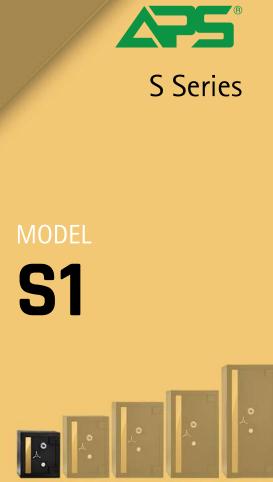

**S1** 

**S**3

0

**S**4

**S**5

**Technical Specifications** External Dimension : 660 X 570 X 580 Internal Dimension : 364 X 398 X 375 Weight : 451 kg Lock : KL (Keylock) KCL (3 Wheel Keyless Combination Lock)