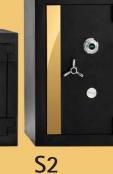

odel 52

**S** Series

Technical Specifications External Dimension : 880 X 618 X 660 Internal Dimension : 582 X 445 X 457 Weight : 608 kg Lock : KL (Keylock) KCL (3 Wheel Keyless Combination Lock)

**S** Series