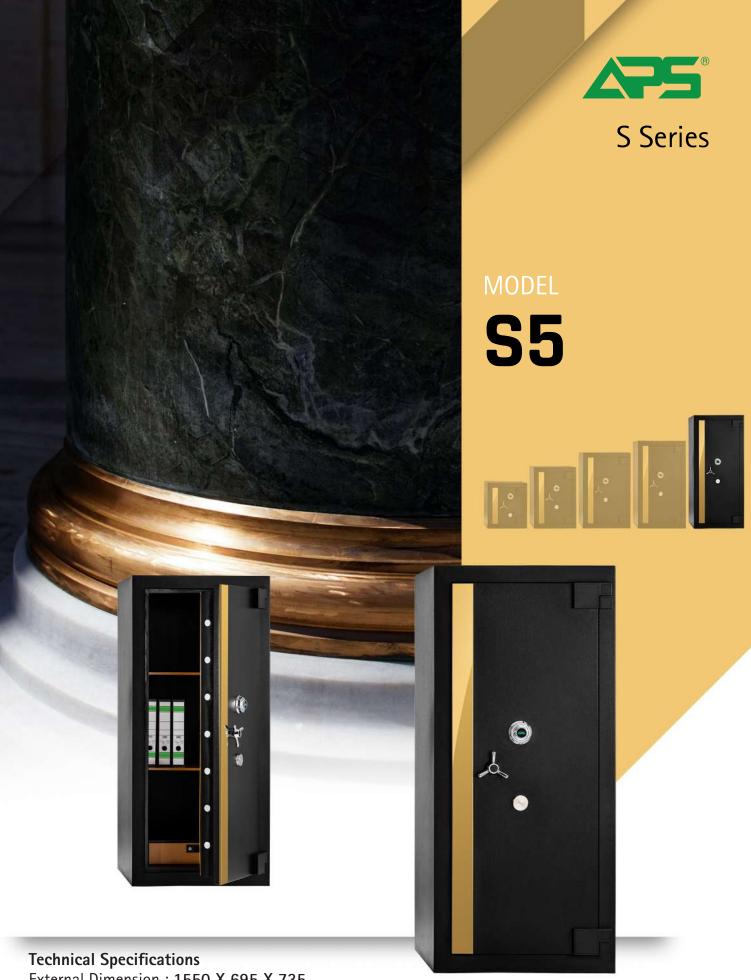

External Dimension : 1550 X 695 X 735 Internal Dimension : 1230 X 521 X 532 Weight : 1260 kg Lock : KL (Keylock) KCL (3 Wheel Keyless Combination Lock)