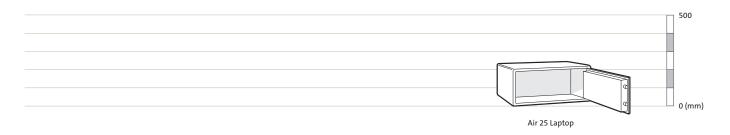

## **PRODUCT SPECIFICATIONS**

| Model | External<br>Height<br>(mm) | External<br>Width<br>(mm) | External<br>Depth<br>(mm) | Depth With<br>Door Open<br>90° (mm) | Internal<br>Height<br>(mm) | Internal<br>Width<br>(mm) | Internal<br>Depth<br>(mm) | Capacity<br>(litres) | Net Weight<br>(kg) | No. of<br>Shelves |
|-------|----------------------------|---------------------------|---------------------------|-------------------------------------|----------------------------|---------------------------|---------------------------|----------------------|--------------------|-------------------|
| M-25  | 200                        | 430                       | 350                       | 815                                 | 190                        | 420                       | 300                       | 24                   | 11                 | 0                 |

In electronic models, add 20mm to allow for keypad projection.