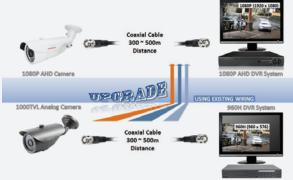

## **KEY FEATURES**

- Over 400m Transmission with 5C-2V cable
- Easy Configuration Startup Wizard
- Remote Monitoring by VMS and Smartphone
- 2 Way Communication with Smartphone using Talk-Back Function
- Firmware Upgrade by USB & NxMS, VMS, FTP over Network
- Full 1080P recording
- 1 SATA 3.5" HDD
- Support P2P Technology
- HDD SMART Info
- Quick Setup to designate Recording Period
- System Recovery After Power Failure