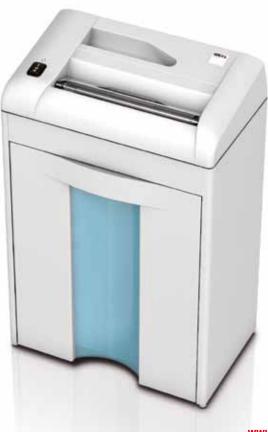

### IDEAL **2260**

# Compact deskside shredders with professional features

Photo cell controlled automatic start and stop. Multifunction switch for stand-by/stop(off)/reverse. Pilot light. Transparent safety flap in the feed opening as additional safety element. High quality paper clip proof cutting shafts from special hardened steel. 30 years guarantee on the cutting shafts. Quiet, powerful and energy-efficient 150 Watt single phase motor. Double motor protection. Fully closed gear box housing and durable gears. High-quality wooden cabinet. Removable shred bin from impact-resistant plastic with large window showing fill level. 20 litres volume for the shredded material. Magnetic proximity switch for automatic stop if the shred bin is removed from the cabinet. 220 mm feed opening. Power connection: 230 V / 50 Hz / 1~ (other voltages available). Dimensions (H x W x D): 537 x 345 x 220 mm, Weight: 10.5 kg / 11.5 kg (cross cut).