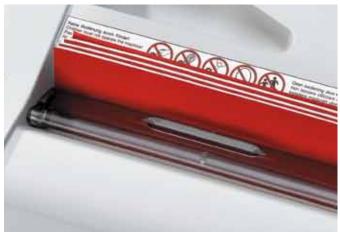

### Features

**SOLID STEEL CUTTING SHAFTS** Robust and durable: high-quality paper clip proof cutting shafts from special hardened steel. 30 years guarantee on the cutting shafts.

**SAFETY FLAP** The safety flap in the feed opening is an additional safety element to keep fingers, ties or other objects away from the cutting shafts.