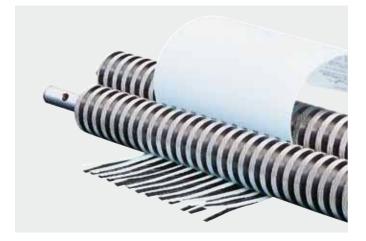

### Features

**SOLID STEEL CUTTING SHAFTS** Robust and durable: high-quality paper clip proof cutting shafts from special hardened steel. 30 years guarantee on the cutting shafts.

**SAFETY FLAP** The safety flap in the feed opening is an additional safety element to keep fingers, ties or other objects away from the cutting shafts.