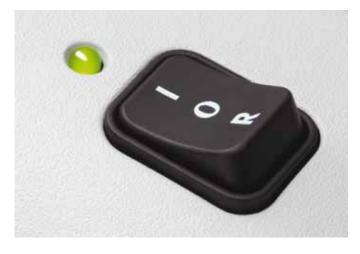

**MULTIFUNCTION SWITCH** Easy operation is guaranteed with the threeposition rocker switch for stand-by / stop (off) / reverse.

**REMOVABLE SHRED BIN** With large window showing fill level and magnetic switch for automatic stop if the full shred bin is removed.