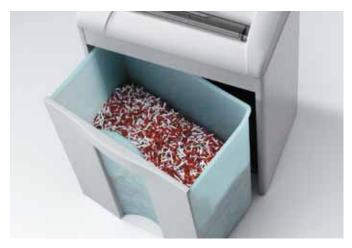

**MULTIFUNCTION SWITCH** Easy operation is guaranteed with the threeposition rocker switch for stand-by / stop (off) / reverse.

**REMOVABLE SHRED BIN** With large window showing fill level and magnetic switch for automatic stop if the full shred bin is removed.