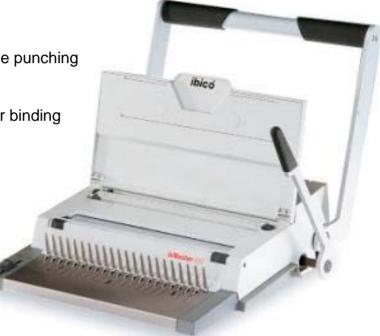

## Ibico Ibimaster 400 Electric Comb Binder

The ibico ibiMaster 400 is a multi-function office binding machine, featuring comb, wire & a four-hole punch – ideal for high-volume users. Vertical punch throat to ensure accurate alignment of your document. 21 hole: punches up to 20 sheets at a time. 4 hole: punches up to 30 sheets at a time. Plastic combs: binds up to 450 sheets (80gsm). 51mm comb Wires: binds up to 125 sheets (80gsm) – 14 mm wire More time efficient, with simultaneous punch and bind facility for faster document finishing Punches and binds A4 & A5 documents with plastic combs or 21 loop wires. Maximum Punching width 315 mm.

Portable and easy to store

•Soft Touch Full Width Handle

•Independent Binding Lever: Allows comb to be held open during the punching process further increasing productivity

•Paper Side Guide: Enables perfect alignment along paper length

•Comb/Wire Size Guide: Quickly determines the appropriate size for binding

•Margin Depth Selector: For different size documents

•7 de-selector pins: To punch non-standard formats