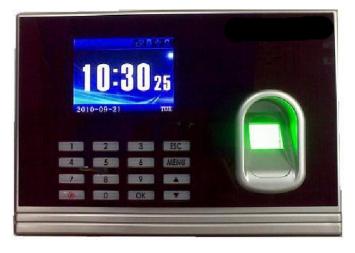

## Biometric (Fingerprint) Time Attendance Management System

- \* Latest fingerprint identification
- \* Excellent equipment for preventing "buddy clocking"
- \* High resolution TFT colour screen
- \* User friendly fingerprint registration program
- \* Bundle with user friendly time attendance management system
- \* Attendance data transferred to computer via pen drive.

## **Features**

Innovative stand alone system Large 128 x 64 Colour L.C.D Store up to 50,000 records Support up to 1,000 users Can register up to 3,000 finger print images Backup battery – can operate couple hours during power failure Working methods : finger print, pin number or card (optional) Suitable for office & retails outlet